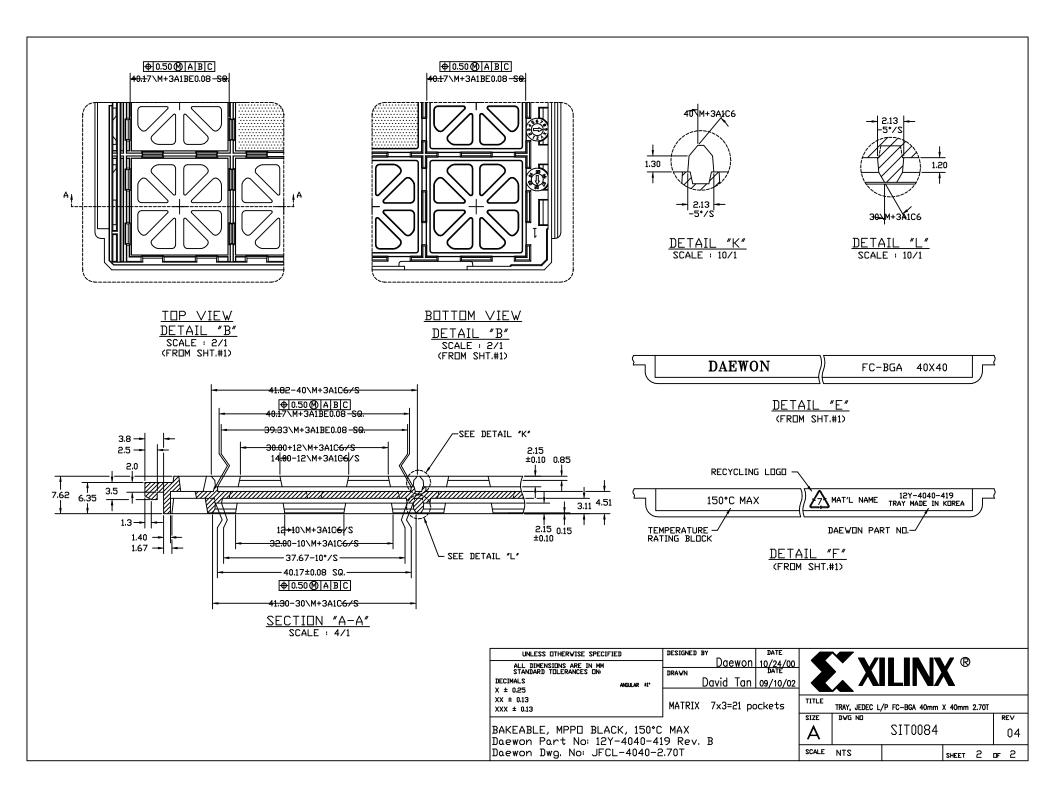

|                                                                                                                                                                                                                       | ZONE                                                                                   | REV                 | REASON DESCRIPTION            | D        | ATE         | DRAWN   | APP'VD                 | DATE     |
|-----------------------------------------------------------------------------------------------------------------------------------------------------------------------------------------------------------------------|----------------------------------------------------------------------------------------|---------------------|-------------------------------|----------|-------------|---------|------------------------|----------|
| -                                                                                                                                                                                                                     |                                                                                        | 01                  | Initial Release per DCN 12960 | 1/3/     | 01          | DT      | DT                     | 10/4/01  |
| -                                                                                                                                                                                                                     |                                                                                        | 02                  | Change per DCN 13318          | 7/12     | 2/01        | DT      | DT                     | 11/29/01 |
| -                                                                                                                                                                                                                     |                                                                                        | 03                  | Change per DCN 13645          | 11/2     | 29/01       | DT      | DT                     | 11/30/01 |
| -                                                                                                                                                                                                                     |                                                                                        | 04                  | Change per DCN 14229          | 9/17     | 7/02        | DT      | DT                     | 9/17/02  |
|                                                                                                                                                                                                                       |                                                                                        |                     |                               |          |             |         |                        |          |
|                                                                                                                                                                                                                       |                                                                                        |                     |                               |          |             |         |                        |          |
|                                                                                                                                                                                                                       |                                                                                        |                     |                               |          |             |         |                        |          |
|                                                                                                                                                                                                                       |                                                                                        |                     |                               |          |             |         |                        |          |
|                                                                                                                                                                                                                       |                                                                                        |                     |                               |          |             |         |                        |          |
|                                                                                                                                                                                                                       |                                                                                        |                     |                               |          |             |         |                        |          |
|                                                                                                                                                                                                                       |                                                                                        |                     |                               |          |             |         |                        |          |
|                                                                                                                                                                                                                       |                                                                                        |                     |                               |          |             |         |                        |          |
|                                                                                                                                                                                                                       |                                                                                        |                     |                               |          |             |         |                        |          |
|                                                                                                                                                                                                                       |                                                                                        |                     |                               |          |             |         |                        |          |
|                                                                                                                                                                                                                       |                                                                                        |                     |                               |          |             |         |                        |          |
|                                                                                                                                                                                                                       |                                                                                        |                     |                               |          |             |         |                        |          |
|                                                                                                                                                                                                                       |                                                                                        |                     |                               |          |             |         |                        |          |
|                                                                                                                                                                                                                       |                                                                                        |                     |                               |          |             |         |                        |          |
|                                                                                                                                                                                                                       |                                                                                        |                     |                               |          |             |         |                        |          |
|                                                                                                                                                                                                                       |                                                                                        |                     |                               |          |             |         |                        |          |
|                                                                                                                                                                                                                       |                                                                                        |                     |                               |          |             |         |                        |          |
|                                                                                                                                                                                                                       |                                                                                        |                     |                               |          |             |         |                        |          |
|                                                                                                                                                                                                                       |                                                                                        |                     |                               |          |             |         |                        |          |
|                                                                                                                                                                                                                       |                                                                                        |                     |                               |          |             |         |                        |          |
|                                                                                                                                                                                                                       |                                                                                        |                     |                               |          |             |         |                        |          |
|                                                                                                                                                                                                                       |                                                                                        |                     |                               |          |             |         |                        |          |
|                                                                                                                                                                                                                       |                                                                                        |                     |                               |          |             |         |                        |          |
|                                                                                                                                                                                                                       |                                                                                        |                     |                               |          |             |         |                        |          |
| CONFIDENTIA                                                                                                                                                                                                           | L                                                                                      |                     |                               | TITLE    | =:          |         |                        |          |
| This document is the property of Xili                                                                                                                                                                                 | inx Incorpo                                                                            | rated               |                               |          |             | edec    | L/P FC                 | -BGA     |
| This document is the property of Xili<br>and contains information, which is of<br>proprietary to Xilinx. No part of this                                                                                              | inx Incorpo<br>confidential<br>document                                                | rated<br>and<br>may | <b>XILINX</b> <sup>®</sup>    | Tra      | y, J        |         | L/P FC                 |          |
| This document is the property of Xili<br>and contains information, which is of<br>proprietary to Xilinx. No part of this<br>be copied, reproduced or disclosed<br>without the written consent of Xilin:               | inx Incorpo<br>confidential<br>document<br>I to third pa<br>x Incorpora                | nies                | <b>XILINX</b> <sup>®</sup>    | Tra<br>4 | y, J        | n X 40  | )mm 2                  | .70T     |
| This document is the property of Xili<br>and contains information, which is of<br>proprietary to Xilinx. No part of this<br>be copied, reproduced or disclosed<br>without the written consent of Xilinx<br>TOLERANCES | inx Incorpo<br>confidential<br>document<br>I to third pa<br><u>x Incorpora</u>         | ited.               | <b>XILINX</b> <sup>®</sup>    | Tra<br>4 | y, J        | DRAWING | Dmm 2                  | .70T     |
| This document is the property of Xili<br>and contains information, which is of<br>proprietary to Xilinx. No part of this<br>be copied, reproduced or disclosed<br>without the written consent of Xilin:               | inx Incorpo<br>confidential<br>document<br>I to third pa<br>x Incorpora                | ited.               | <b>XILINX</b> <sup>®</sup>    | Tra<br>4 | y, J        | n X 40  | Dmm 2                  | .70T     |
| This document is the property of Xili<br>and contains information, which is of<br>proprietary to Xilinx. No part of this<br>be copied, reproduced or disclosed<br>without the written consent of Xilinx<br>TOLERANCES | inx Incorpo<br>confidential<br>document<br>I to third pa<br><u>x Incorpora</u><br>.XXX | ited.               | <b>XILINX</b> <sup>®</sup>    | Tra<br>4 | y, J<br>0mr | DRAWING | 0mm 2<br>NUMBER<br>084 | .70T     |