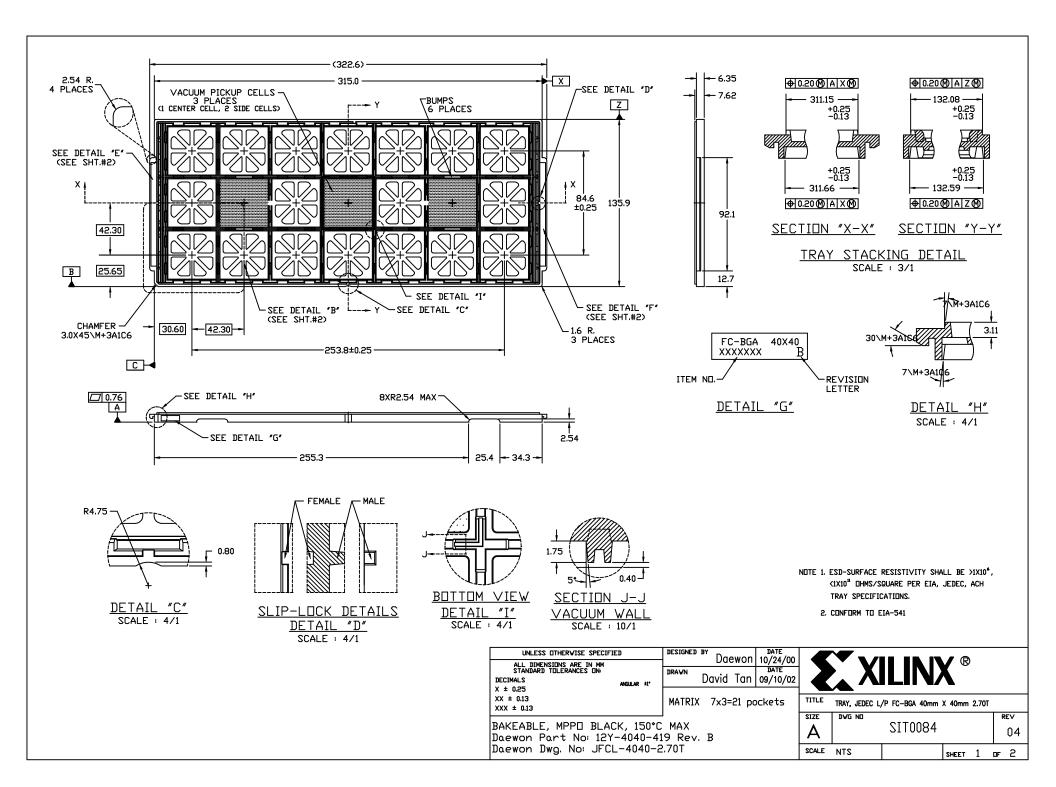

|                                                                                                                                                                                                                       | ZONE                                                                                   | REV                 | REASON DESCRIPTION            | D        | ATE         | DRAWN   | APP'VD                 | DATE     |
|-----------------------------------------------------------------------------------------------------------------------------------------------------------------------------------------------------------------------|----------------------------------------------------------------------------------------|---------------------|-------------------------------|----------|-------------|---------|------------------------|----------|
| -                                                                                                                                                                                                                     |                                                                                        | 01                  | Initial Release per DCN 12960 | 1/3/     | 01          | DT      | DT                     | 10/4/01  |
| -                                                                                                                                                                                                                     |                                                                                        | 02                  | Change per DCN 13318          | 7/12     | 2/01        | DT      | DT                     | 11/29/01 |
| -                                                                                                                                                                                                                     |                                                                                        | 03                  | Change per DCN 13645          | 11/2     | 29/01       | DT      | DT                     | 11/30/01 |
| -                                                                                                                                                                                                                     |                                                                                        | 04                  | Change per DCN 14229          | 9/17     | 7/02        | DT      | DT                     | 9/17/02  |
|                                                                                                                                                                                                                       |                                                                                        |                     |                               |          |             |         |                        |          |
|                                                                                                                                                                                                                       |                                                                                        |                     |                               |          |             |         |                        |          |
|                                                                                                                                                                                                                       |                                                                                        |                     |                               |          |             |         |                        |          |
|                                                                                                                                                                                                                       |                                                                                        |                     |                               |          |             |         |                        |          |
|                                                                                                                                                                                                                       |                                                                                        |                     |                               |          |             |         |                        |          |
|                                                                                                                                                                                                                       |                                                                                        |                     |                               |          |             |         |                        |          |
|                                                                                                                                                                                                                       |                                                                                        |                     |                               |          |             |         |                        |          |
|                                                                                                                                                                                                                       |                                                                                        |                     |                               |          |             |         |                        |          |
|                                                                                                                                                                                                                       |                                                                                        |                     |                               |          |             |         |                        |          |
|                                                                                                                                                                                                                       |                                                                                        |                     |                               |          |             |         |                        |          |
|                                                                                                                                                                                                                       |                                                                                        |                     |                               |          |             |         |                        |          |
|                                                                                                                                                                                                                       |                                                                                        |                     |                               |          |             |         |                        |          |
|                                                                                                                                                                                                                       |                                                                                        |                     |                               |          |             |         |                        |          |
|                                                                                                                                                                                                                       |                                                                                        |                     |                               |          |             |         |                        |          |
|                                                                                                                                                                                                                       |                                                                                        |                     |                               |          |             |         |                        |          |
|                                                                                                                                                                                                                       |                                                                                        |                     |                               |          |             |         |                        |          |
|                                                                                                                                                                                                                       |                                                                                        |                     |                               |          |             |         |                        |          |
|                                                                                                                                                                                                                       |                                                                                        |                     |                               |          |             |         |                        |          |
|                                                                                                                                                                                                                       |                                                                                        |                     |                               |          |             |         |                        |          |
|                                                                                                                                                                                                                       |                                                                                        |                     |                               |          |             |         |                        |          |
|                                                                                                                                                                                                                       |                                                                                        |                     |                               |          |             |         |                        |          |
|                                                                                                                                                                                                                       |                                                                                        |                     |                               |          |             |         |                        |          |
|                                                                                                                                                                                                                       |                                                                                        |                     |                               |          |             |         |                        |          |
|                                                                                                                                                                                                                       |                                                                                        |                     |                               |          |             |         |                        |          |
| CONFIDENTIA                                                                                                                                                                                                           | L                                                                                      |                     |                               | TITLE    | =:          |         |                        |          |
| This document is the property of Xili                                                                                                                                                                                 | inx Incorpo                                                                            | rated               |                               |          |             | edec    | L/P FC                 | -BGA     |
| This document is the property of Xili<br>and contains information, which is of<br>proprietary to Xilinx. No part of this                                                                                              | inx Incorpo<br>confidential<br>document                                                | rated<br>and<br>may | <b>XILINX</b> <sup>®</sup>    | Tra      | y, J        |         | L/P FC                 |          |
| This document is the property of Xili<br>and contains information, which is of<br>proprietary to Xilinx. No part of this<br>be copied, reproduced or disclosed<br>without the written consent of Xilin:               | inx Incorpo<br>confidential<br>document<br>I to third pa<br>x Incorpora                | nies                | <b>XILINX</b> <sup>®</sup>    | Tra<br>4 | y, J        | n X 40  | )mm 2                  | .70T     |
| This document is the property of Xili<br>and contains information, which is of<br>proprietary to Xilinx. No part of this<br>be copied, reproduced or disclosed<br>without the written consent of Xilinx<br>TOLERANCES | inx Incorpo<br>confidential<br>document<br>I to third pa<br><u>x Incorpora</u>         | ited.               | <b>XILINX</b> <sup>®</sup>    | Tra<br>4 | y, J        | DRAWING | Dmm 2                  | .70T     |
| This document is the property of Xili<br>and contains information, which is of<br>proprietary to Xilinx. No part of this<br>be copied, reproduced or disclosed<br>without the written consent of Xilin:               | inx Incorpo<br>confidential<br>document<br>I to third pa<br>x Incorpora                | ited.               | <b>XILINX</b> <sup>®</sup>    | Tra<br>4 | y, J        | n X 40  | Dmm 2                  | .70T     |
| This document is the property of Xili<br>and contains information, which is of<br>proprietary to Xilinx. No part of this<br>be copied, reproduced or disclosed<br>without the written consent of Xilinx<br>TOLERANCES | inx Incorpo<br>confidential<br>document<br>I to third pa<br><u>x Incorpora</u><br>.XXX | ited.               | <b>XILINX</b> <sup>®</sup>    | Tra<br>4 | y, J<br>0mr | DRAWING | 0mm 2<br>NUMBER<br>084 | .70T     |